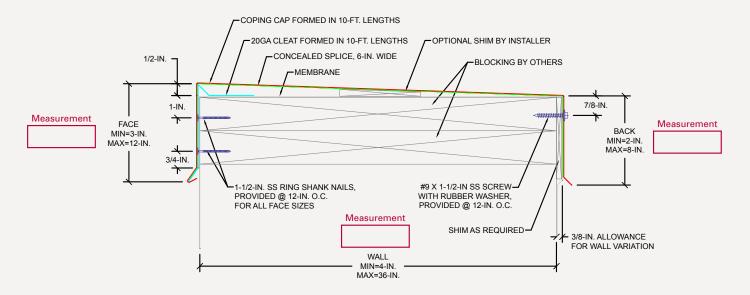

## Formed Coping Formed Coping with Continuous Cleat.

## Formed Coping Formed Coping with Continuous Cleat.

4 COMMERCE WAY, ARDEN NC 28704 USA 800.892.9173 828.676.1700 OMGROOFING.COM

Copyright © 2020 OMG, Inc. All rights reserved.

Superior productivity. Superior performance.